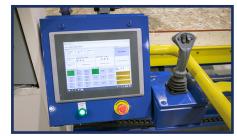

Single Beam Sheathing Station

Touchscreen & Joystick

Sheathing Station With Operator Platform

**Tool Carriage** 

### Features

- Squaring Table
- Single Beam Bridge
  - Tool Carriage
  - Joystick
  - Plate Stitchers
  - Operator Platform
  - Touchscreen
- Stationary Side
- Telescoping Side
- Squaring Edge
- Footswitch & Push-Button Controls
- Horizontal Rollers