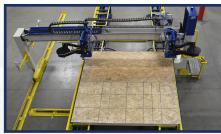

## WOOD WALL SHEATHING SINGLE BEAM SHEATHING STATION

The Single Beam Sheathing Station offers flexibility in fastener spacing both in the field, on seams, and while stitching the top and bottom plates. This Sheathing Station consists of a squaring table and single beam bridge equipped with a tool carriage and stitchers to fasten sheathing to wood wall panels.

The tool carriage travels across the wall inserting fasteners at the spacing set by the operator. The stitchers will automatically insert fasteners through the sheathing into the top and bottom plates at your chosen spacing during the auto-return process. The bridge has 9 programable presets for fastener spacing and 9 for wall height.

Single Beam Sheathing Station

Touchscreen & Joystick

Sheathing Station With Operator Platform

**Tool Carriage** 