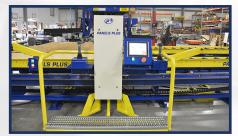

Single Beam Sheathing Station

Touchscreen & Joystick

Sheathing Station With Operator Platform

**Tool Carriage** 

### Features

- Squaring Table
- Single Beam Bridge
  - Tool Carriage
  - Joystick
  - Plate Stitchers
  - Operator Platform
  - Touchscreen
- Stationary Side
- Telescoping Side
- Squaring Edge
- Footswitch & Push-Button Controls
- Horizontal Rollers