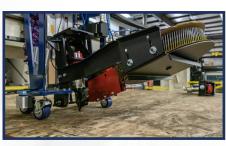

Single Beam Sheathing Station

Touchscreen & Joystick

Sheathing Station With Operator Platform

**Tool Carriage** 

### Features

- Squaring Table
- Single Beam Bridge
  - Tool Carriage
  - Joystick
  - Plate Stitchers
  - Operator Platform
  - Touchscreen
- Stationary Side
- Telescoping Side
- Squaring Edge
- Footswitch & Push-Button Controls
- Horizontal Rollers