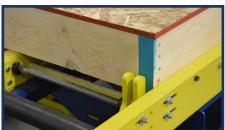

## **SQUARING AND ROUTING STATION**

The Squaring and Routing Station incorporates a manual X-Y router bridge with the Panels Plus Squaring Station. This model is designed to hold wall panels square while sheathing is tacked in place and rough openings are routed out.

Squaring Table with Stationary & Telescoping Sides

120v or 230v Router

**Footswitch** 

Wood Wall Panel Against Squaring Stops

#### **Features**

- · Squaring Table
- · Manual X-Y Router Bridge
  - · Handheld Control Pendant
  - · Hand Cranks
- · Stationary Side
- · Telescoping Side
- Squaring Stops
- Footswitch & Push-Button Controls
- · Horizontal Rollers