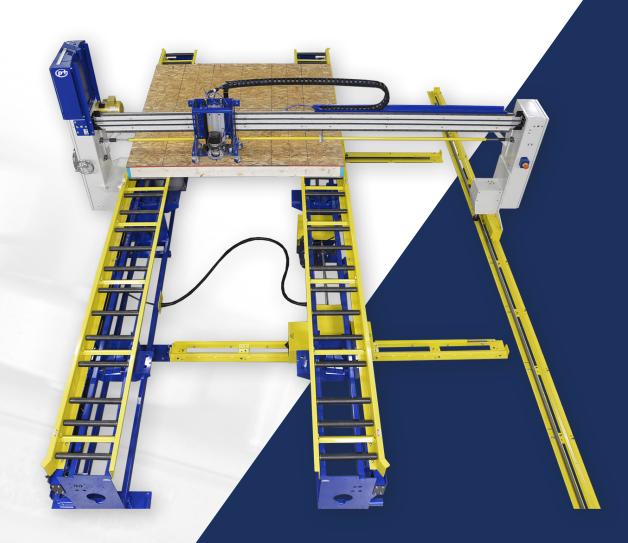

## **SQUARING AND ROUTING STATION**

The Squaring and Routing Station incorporates a manual X-Y router bridge with the Panels Plus Squaring Station. This model is designed to hold wall panels square while sheathing is tacked in place and rough openings are routed out.

The router bridge turns a 2-person job into a 1-person operation. The manual X-Y router bridge features two hand cranks. The bridge is equipped with a pendant to drive the bridge into position and has an auto-return feature to return the bridge to its home position with the push of a button. The manual X-Y router bridge is available in 120v or 230v 3ph.

#### **Features**

- · Squaring Table
- · Manual X-Y Router Bridge
  - · Handheld Control Pendant
  - · Hand Cranks
- · Stationary Side
- · Telescoping Side
- Squaring Stops
- Footswitch & Push-Button Controls
- · Horizontal Rollers