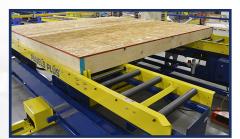

Squaring Table with Stationary & Telescoping Sides

120v or 230v Router

**Footswitch** 

Wood Wall Panel Against Squaring Stops

#### **Features**

- · Squaring Table
- · Manual X-Y Router Bridge
  - · Handheld Control Pendant
  - · Hand Cranks
- · Stationary Side
- · Telescoping Side
- Squaring Stops
- Footswitch & Push-Button Controls
- · Horizontal Rollers