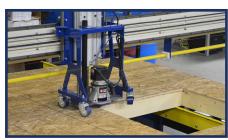

The router bridge turns a 2-person job into a 1-person operation. The manual X-Y router bridge features two hand cranks. The bridge is equipped with a pendant to drive the bridge into position and has an auto-return feature to return the bridge to its home position with the push of a button. The manual X-Y router bridge is available in 120v or 230v 3ph.

#### **Features**

- · Squaring Table
- · Manual X-Y Router Bridge
  - · Handheld Control Pendant
  - · Hand Cranks
- · Stationary Side
- · Telescoping Side
- Squaring Stops
- Footswitch & Push-Button Controls
- · Horizontal Rollers