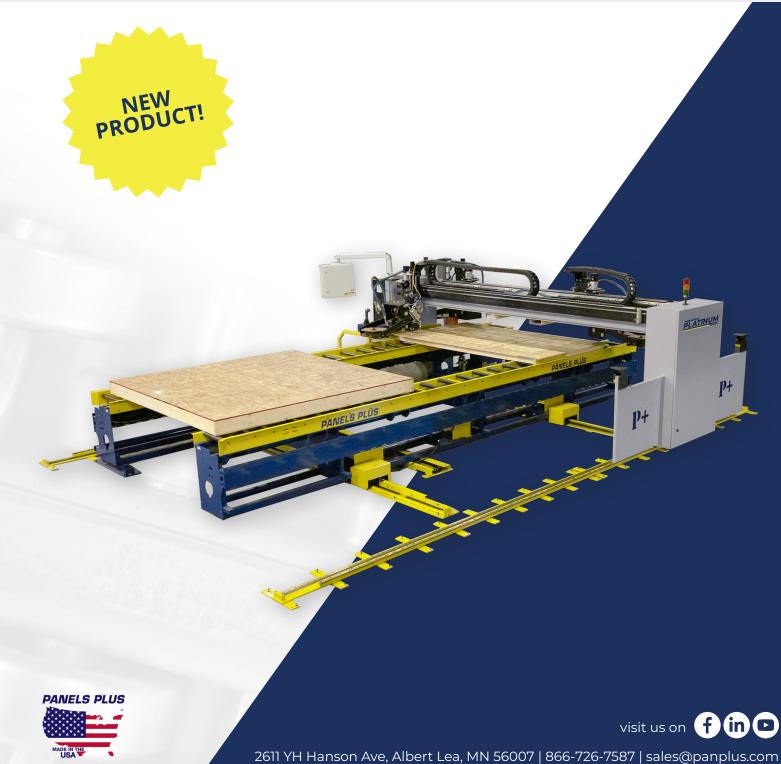

## **AUTOMATED SHEATHING STATION**

The Platinum Series Automated Sheathing Station is the most automated model of sheathing station that Panels Plus offers. The system's automated processes reduce the amount of time an operator needs to be hands-on during the sheathing process.

The single beam bridge is driven using information received from MiTek's ShopNet™ software to completely fasten sheathing to studs, blocking, headers, and sill plates. This model also features automatic crown adjustment to ensure quality panels every time.

The tool carriage travels across the wall inserting fasteners into the studs at the spacing set by the software. The plate stitchers will automatically insert fasteners through the sheathing into the top and bottom plates, headers, and sills.

#### **Features**

- · Squaring Table
- · Single Beam Bridge
  - Touchscreen with updated interface & software
  - Tool Carriage
  - · Joystick (for manual mode use)
  - · Plate Stitchers
  - · Operator Platform
  - · Safety Scanners
- · Stationary Side
- · Telescoping Side
- Squaring Edge
- · Footswitch & Push-Button Controls
- · Horizontal Rollers