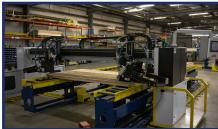

The single beam bridge is driven using information received from MiTek's ShopNet™ software to completely fasten sheathing to studs, blocking, headers, and sill plates. This model also features automatic crown adjustment to ensure quality panels every time.

#### **Features**

- · Squaring Table
- · Single Beam Bridge
  - Touchscreen with updated interface & software
  - Tool Carriage
  - · Joystick (for manual mode use)
  - · Plate Stitchers
  - · Operator Platform
  - · Safety Scanners
- · Stationary Side
- · Telescoping Side
- Squaring Edge
- · Footswitch & Push-Button Controls
- · Horizontal Rollers