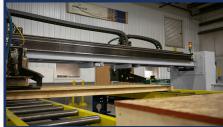

## **AUTOMATED SHEATHING STATION**

The Platinum Series Automated Sheathing Station is the most automated model of sheathing station that Panels Plus offers. The system's automated processes reduce the amount of time an operator needs to be hands-on during the sheathing process.

The single beam bridge is driven using information received from MiTek's ShopNet™ software to completely fasten sheathing to studs, blocking, headers, and sill plates. This model also features automatic crown adjustment to ensure quality panels every time.

The tool carriage travels across the wall inserting fasteners into the studs at the spacing set by the software. The plate stitchers will automatically insert fasteners through the sheathing into the top and bottom plates, headers, and sills.

**Operator Platform** 

Automated Single Beam Bridge

Touchscreen with Updated Interface & Software

Automated Single Beam Bridge

#### **Features**

- · Squaring Table
- · Single Beam Bridge
  - Touchscreen with updated interface & software
  - Tool Carriage
  - · Joystick (for manual mode use)
  - · Plate Stitchers
  - · Operator Platform
  - · Safety Scanners
- · Stationary Side
- · Telescoping Side
- Squaring Edge
- · Footswitch & Push-Button Controls
- · Horizontal Rollers