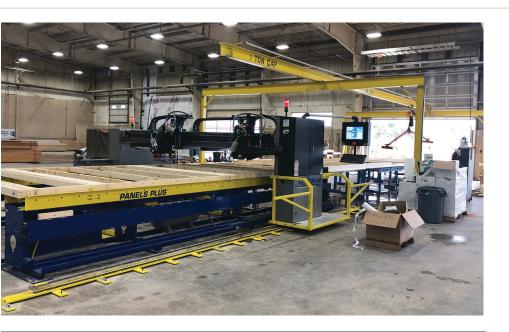

# **OUR SOLUTION:**

API purchased a Panels Plus semi-automated Sheathing Station at BCMC tradeshow to replace part of their current production line, and shortly thereafter, purchased more Panels Plus equipment. The upgrade to Panels Plus surpassed their previous equipment in terms of performance and immediately stood out due to its high-quality design and construction. The API team found user-friendliness and ease of operation to be the biggest advantages of the Panels Plus equipment. The Panels Plus equipment not only simplified the team's wall panel construction, but also elevated the precision and squareness of the panels, ensuring seamless integration with API's overall workflow.

## THE RESULTS:

The shift towards Panels Plus equipment has been a transformative one. Sean Kelly and his team have integrated **four full lines** of Panels Plus equipment, further demonstrating the importance Panels Plus has played in API's goal of producing outstanding construction components. They have recently placed an order for two Platinum Series Automated Sheathing Stations to further upgrade their facilities. Sean Kelly sums up the experience with conviction, **"In my opinion it's the best equipment out there, and everything I have is Panels Plus equipment. It's very good, extremely reliable and nothing ever breaks. It's tested every day - and passes the test,"** says Kelly.